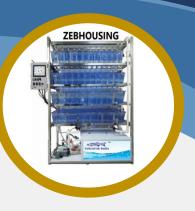

# ZEBHOUSING 4 TIER 40 TANKS STANDALONE SYSTEM

We manufacture standard 4 tier (40 tank) system Suitable for medium facilities, these are movable systems, that allow flexibility and functionality combined. Can house 500 to 800 fishes

**STANDARD MODEL - RAMII–4ST40T FA** Standard Specification Mentioned \*

1.5 Ltr x 15 Nos x 1 Row + 3 Ltr x 10 Nos x 2 Rows + 10 Ltr x
5 Nos x 1 Row + with PH & Conductivity Sensor (Tank + Tank
Lid + Adult Baffle) 10 Nos of Larval Baffles, 3 yrs.
Consumable Supplies (Act Carbon, Filter Media, Filter Pads).

#### Standard Specifications -

SS 304 Frame, ASTM plumbing fittings, Motor, Oxygenator, 25 W UV, Automated Controller (with pH Temp, Conductivity sensors)\* LB Castor Wheels, Filter Pads, Filter media and accessories with 1 yrs. standard warranty. Services Plan as per choice. 24/7 online assistance. Confirms to Indian Electrical Standards 220V 50Hz. All fittings ISI and CE standards. Lab tested. Packed in wooden crate. Door delivery and standard Installation.