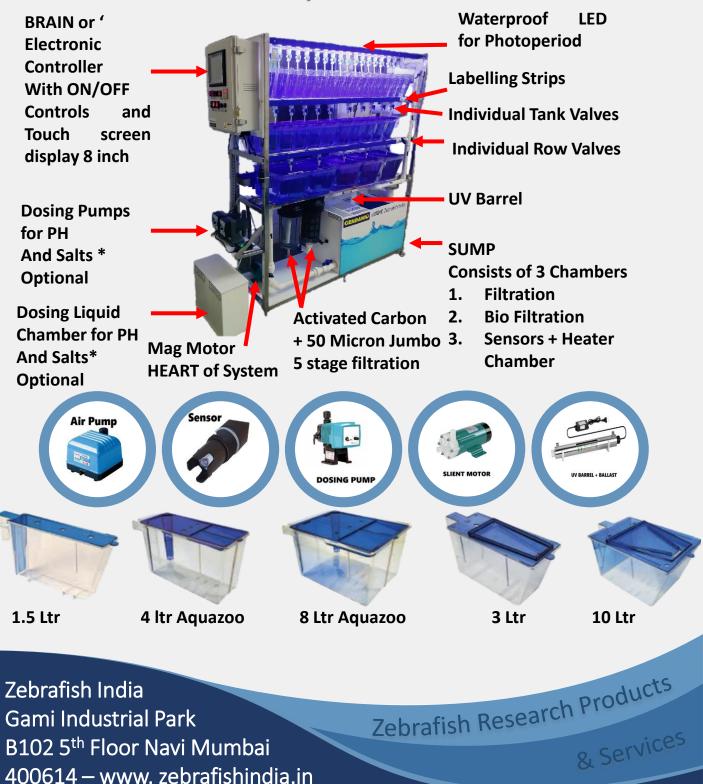

# RAS Recirculating Aquaculture System Components

# Recirculating Aquaculture System Zebmonitor Working & USP

BRAIN or Electronic Controller With ON/OFF Controls

ZEBMONITOR "Indigenously Developed Industrial Grade Electronic Controller"

Zebrafish Research Products

Acts, Measures, Alarms and controls the key functions as CNS controlling PH + Temp + Cond\* & Heats Water Maintain Parameters and system health. Temp, Ph and Conductivity, Sensors are part of Standard Equipment. Optional items (Dissolved Oxygen, Ammonia Sonsor, Desing Pumps)