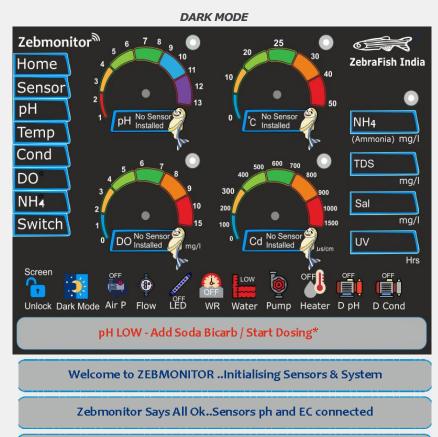

# Recirculating Aquaculture System Zebmonitor Working & USP

BRAIN or Electronic Controller With ON/OFF Controls

ZEBMONITOR "Indigenously Developed Industrial Grade Electronic Controller"

Zebrafish Research Products

Acts, Measures, Alarms and controls the key functions as CNS controlling PH + Temp + Cond\* & Heats Water Maintain Parameters and system health. Temp, Ph and Conductivity, Sensors are part of Standard Equipment. Optional items (Dissolved Oxygen, Ammonia Sonsor, Desing Pumps)

**PROMPT BAR relays** *important messages and alerts on it.* 

Press Dark Mode Icon to go back in Light Mode. Dark Mode Screen is ON CONTINIOUSLY

#### **USP'S OF ZEBMONITOR**

SMS ALARM SYSTEM on 4G SIM NETWORK. SIM BASED DATA DRIVEN.

Client can use any sim with data

HOME PAGE FULL STATUS DISPLAY On Home All Connected Equipment's display their status.

#### PROMPT ROW TO DISPLAY ALARMS AND ACTION PROMPT.

Alarm Prompts or Action Prompts makes it easy to understand and to do instructions

Zebrafish India Gami Industrial Park B102 5<sup>th</sup> Floor Navi Mumbai 400705 – www. zebrafishindia.in Zebrafish Research Products