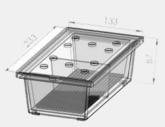

# ZEBHOUSING 4 TIER 40 TANKS STANDALONE SYSTEM

We manufacture standard 4 tier (40 tank) system Suitable for medium facilities, these are movable systems, that allow flexibility and functionality combined. Can house 500 to 800 fishes

**STANDARD MODEL - RAMII–4ST40T FA** Standard Specification Mentioned \*

1.5 Ltr x 15 Nos x 1 Row + 3 Ltr x 10 Nos x 2 Rows + 10 Ltr x
5 Nos x 1 Row + with PH & Conductivity Sensor (Tank + Tank
Lid + Adult Baffle) 10 Nos of Larval Baffles, 3 yrs.
Consumable Supplies (Act Carbon, Filter Media, Filter Pads).

#### Standard Specifications -

SS 304 Frame, ASTM plumbing fittings, Motor, Oxygenator, 25 W UV, Automated Controller (with pH Temp, Conductivity sensors)\* LB Castor Wheels, Filter Pads, Filter media and accessories with 1 yrs. standard warranty. Services Plan as per choice. 24/7 online assistance. Confirms to Indian Electrical Standards 220V 50Hz. All fittings ISI and CE standards. Lab tested. Packed in wooden crate. Door delivery and standard Installation.