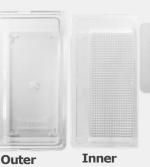

#### **ZEBREEDING TANK – 1.5 Ltr LARGE**

We provide completely imported Breeding Chamber of 2 ltr for mating zebrafish. It consist of Outer Chamber, Interior perforated chamber, Divider and tank Lid. Easy to use and operate, fits in 10 Ltr system tank within the system. 100% Medical grade polycarbonate. Imported from Taiwan

Tank pic with all components

Tank

Tank

Divider

Divider

& Services

**Top Lid** 

Tank Lid or top cover

**Outer Tank** 

**Inner Tank** Perforated to let **Embryos slip down** From

Zebrafish Research Products