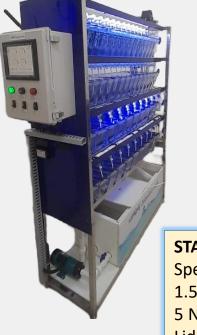

# ZEBHOUSING 4 TIER 40 TANKS STANDALONE SYSTEM

We manufacture standard 4 tier (40 tank) system Suitable for medium facilities, these are movable systems, that allow flexibility and functionality combined. Can house 500 to 800 fishes

**STANDARD MODEL - RAMII–4ST40T FA** Standard Specification Mentioned \*

1.5 Ltr x 15 Nos x 1 Row + 3 Ltr x 10 Nos x 2 Rows + 10 Ltr x
5 Nos x 1 Row + with PH & Conductivity Sensor (Tank + Tank
Lid + Adult Baffle) 10 Nos of Larval Baffles, 3 yrs.
Consumable Supplies (Act Carbon, Filter Media, Filter Pads).