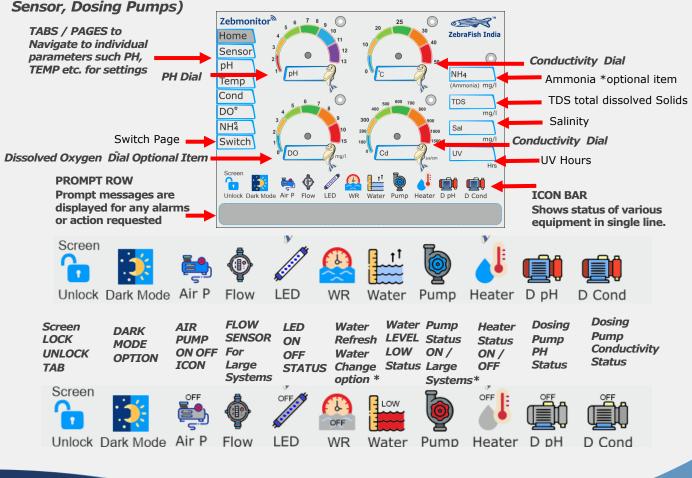

# Recirculating Aquaculture System Zebmonitor Working & USP

BRAIN or Electronic Controller With ON/OFF Controls

ZEBMONITOR "Indigenously Developed Industrial Grade Electronic Controller"

Zebrafish Research Products

Acts, Measures, Alarms and controls the key functions as CNS controlling PH + Temp + Cond\* & Heats Water Maintain Parameters and system health. Temp, Ph and Conductivity, Sensors are part of Standard Equipment. Optional items (Dissolved Oxygen, Ammonia Sonsor, Desing Pumps)

# RAS Recirculating Aquaculture System Zebmonitor Working & USP

Antenna for EMERGENCY ALARMS ON 4G SIM based to alert Lab owner. SMS based alarms\* Dependent on 4G Sim Network. Standard Feature. Sim & Data of Client

**PROMPT BAR relays** *important messages and alerts on it.* 

Press Dark Mode Icon to go back in Light Mode. Dark Mode Screen is ON CONTINIOUSLY

#### **USP'S OF ZEBMONITOR**

SMS ALARM SYSTEM on 4G SIM NETWORK. SIM BASED DATA DRIVEN.

Client can use any sim with data

HOME PAGE FULL STATUS DISPLAY On Home All Connected Equipment's display their status.

#### PROMPT ROW TO DISPLAY ALARMS AND ACTION PROMPT.

Alarm Prompts or Action Prompts makes it easy to understand and to do instructions

Zebrafish India Gami Industrial Park B102 5<sup>th</sup> Floor Navi Mumbai 400705 – www. zebrafishindia.in Zebrafish Research Products