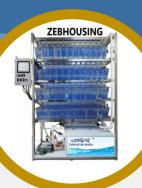

# ZEBHOUSING 4 TIER 40 TANKS STANDALONE SYSTEM

We manufacture standard 4 tier (40 tank) system Suitable for medium facilities, these are movable systems, that allow flexibility and functionality combined. Can house 500 to 800 fishes

**STANDARD MODEL - RAMII–4ST40T FA** Standard Specification Mentioned \*

1.5 Ltr x 15 Nos x 1 Row + 3 Ltr x 10 Nos x 2 Rows + 10 Ltr x
5 Nos x 1 Row + with PH & Conductivity Sensor (Tank + Tank
Lid + Adult Baffle) 10 Nos of Larval Baffles, 3 yrs.
Consumable Supplies (Act Carbon, Filter Media, Filter Pads).

#### Standard Specifications -

SS 304 Frame, ASTM plumbing fittings, Motor, Oxygenator, 25 W UV, Automated Controller (with pH Temp, Conductivity sensors)\* LB Castor Wheels, Filter Pads, Filter media and accessories with 1 yrs. standard warranty. Services Plan as per choice. 24/7 online assistance. Confirms to Indian Electrical Standards 220V 50Hz. All fittings ISI and CE standards. Lab tested. Packed in wooden crate. Door delivery and standard Installation.