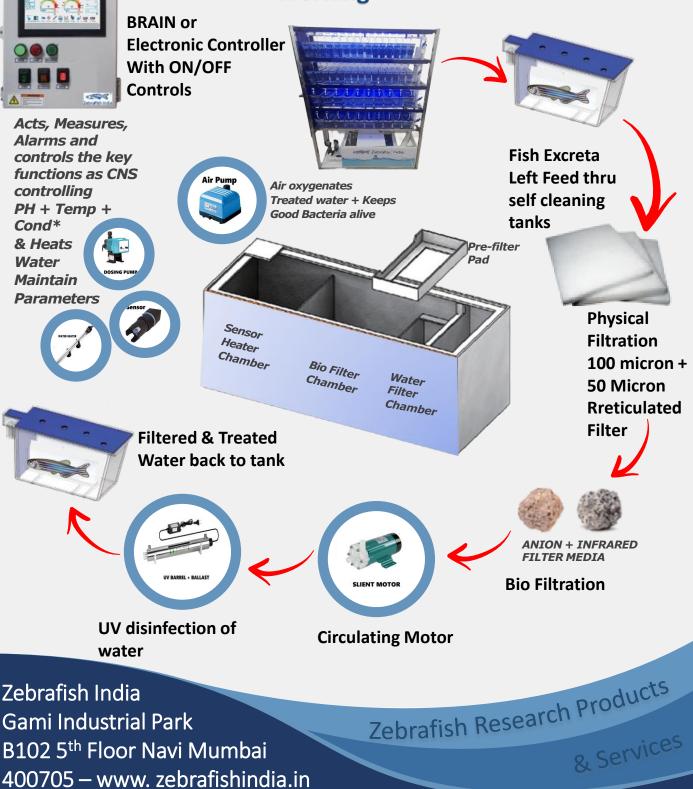

# RAS Recirculating Aquaculture System Working

Acts, Measures, Alarms and controls the key functions as CNS controlling PH + Temp + Cond\* & Heats Water Maintain Parameters and system health. Temp, Ph and Conductivity, Sensors are part of Standard Equipment. Optional items (Dissolved Oxygen, Ammonia Sonsor, Desing Pumps)